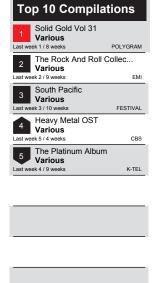

| 40 Swingshift                                                                                     |
| The Human League                                                                                     | Cold Chisel                                                                                       |
| Last week 10 / 8 weeks RTC                                                                           | Last week 39 / 15 weeks WEA                                                                       |
|                                                                                                      |                                                                                                   |