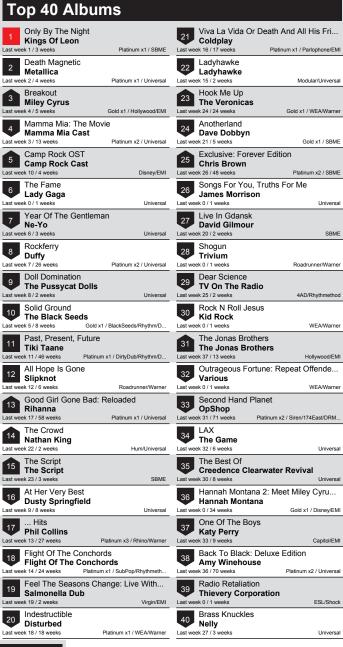

## Top 40 Singles

| Top 40 Singles                                                                              |                                                                                         |
|---------------------------------------------------------------------------------------------|-----------------------------------------------------------------------------------------|
| So What                                                                                     | Poker Face                                                                              |
| Pink                                                                                        | Lady Gaga                                                                               |
| Last week 1 / 8 weeks Gold x1 / SBME                                                        | Last week 0 / 1 weeks Universal                                                         |
| 2 Sex On Fire                                                                               | Nesian 101                                                                              |
| Kings Of Leon                                                                               | Nesian Mystik                                                                           |
| Last week 2 / 8 weeks SBME                                                                  | Last week 16/17 weeks Gold x1 / Bounce/Universal                                        |
| 3 Everything                                                                                | Live Your Life                                                                          |
| P-Money feat. Vince Harder                                                                  | TI feat. Rihanna                                                                        |
| Last week 3 / 5 weeks DirtyMGMT/DRMNZ                                                       | Last week 0 / 1 weeks WEAWarner                                                         |
| 4 Miss Independent                                                                          | 7 Things                                                                                |
| Ne-Yo                                                                                       | Miley Cyrus                                                                             |
| Last week 4 / 3 weeks Universal                                                             | Last week 25 / 8 weeks Hollywood/EMI                                                    |
| All Summer Long                                                                             | Now You're Gone                                                                         |
| Kid Rock                                                                                    | Basshunter                                                                              |
| Last week 6 / 6 weeks WEA/Warner                                                            | Last week 24 / 5 weeks WEAWarner                                                        |
| Just Dance     Lady Gaga feat. Colby O'Donis Last week 8 / 12 weeks     Gold x1 / Universal | I Kissed A Girl<br>Katy Perry<br>Last week 15 / 16 weeks Gold x1 / Capitol/EMI          |
| One Step At A Time                                                                          | When I Grow Up                                                                          |
| Jordin Sparks                                                                               | The Pussycat Dolls                                                                      |
| Last week 5/7 weeks SBME                                                                    | Last week 18 / 16 weeks Gold x1 / Universal                                             |
| 8 Whatever You Like                                                                         | Viva La Vida                                                                            |
| TI                                                                                          | Coldplay                                                                                |
| Last week 32 / 2 weeks WEA/Warner                                                           | Last week 20/14 weeks Parlophone/EMI                                                    |
| 9 Lolli Lolli (Pop That Body)<br>Three 6 Mafia<br>Last week 9 / 10 weeks SBME               | 29 Take Me On The Floor<br>The Veronicas                                                |
| Dancefloor                                                                                  | 30 Warwick Avenue                                                                       |
| Nesian Mystik                                                                               | Duffy                                                                                   |
| Last week 11 / 5 weeks Bounce/Universal                                                     | Last week 34/13 weeks Universal                                                         |
| Disturbia                                                                                   | You're Gonna Go Far Kid                                                                 |
| Rihanna                                                                                     | The Offspring                                                                           |
| Last week 7 / 15 weeks Gold x1 / Universal                                                  | Last week 31 / 6 weeks SBME                                                             |
| 12 Hot N Cold                                                                               | Body On Me                                                                              |
| Katy Perry                                                                                  | Nelly feat. Ashanti                                                                     |
| Last week 12 / 7 weeks Capitol/EMI                                                          | Last week 22 / 7 weeks Universal                                                        |
| See You Again                                                                               | Poi E                                                                                   |
| Miley Cyrus                                                                                 | Patea Maori Club                                                                        |
| Last week 14/10 weeks Disney/EMI                                                            | Last week 0 / 23 weeks Platinum x1 / Jayrem/DRMNZ                                       |
| Always On My Mind                                                                           | Human                                                                                   |
| Tiki Taane                                                                                  | The Killers                                                                             |
| Last week 17 / 24 weeks Platinum x1 / DirtyDub/Rhythm/D                                     | Last week 0 / 1 weeks Universal                                                         |
| 15 Energy                                                                                   | Can't Believe It                                                                        |
| Keri Hilson                                                                                 | T-Pain feat. Lil Wayne                                                                  |
| Last week 10/9 weeks Universal                                                              | Last week 37 / 9 weeks SBME                                                             |
| 16 Superhuman                                                                               | In The Ayer                                                                             |
| Chris Brown feat. Keri Hilson                                                               | Flo Rida                                                                                |
| Last week 33 / 5 weeks SBME                                                                 | Last week 28 / 7 weeks WEAWarner                                                        |
| Blow Ya Mind<br>J.Williams<br>Last week 13 / 4 weeks IllegalMusik/Warner                    | 37         Closer           Ne-Yo         Last week 26 / 21 weeks   Gold x1 / Universal |
| 18 Shake It                                                                                 | This Love                                                                               |
| Metro Station                                                                               | The Veronicas                                                                           |
| Last week 19 / 15 weeks SBME                                                                | Last week 39 / 14 weeks WEAWarner                                                       |
| The Man Who Can't Be Moved                                                                  | The Business                                                                            |
| The Script                                                                                  | Yung Berg feat. Casha                                                                   |
| Last week 27/3 weeks SBME                                                                   | Lat week 38 / 8 weeks SBME                                                              |
| 20 Electric Feel                                                                            | 40 White Noise                                                                          |
| MGMT                                                                                        | The Living End                                                                          |
| Last week 21/8 weeks SBME                                                                   | Last week 40 / 10 weeks Universal                                                       |
|                                                                                             |                                                                                         |