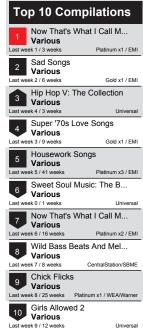

| 39 Eat Me, Drink Me                                                                          |  |  |  |
| Maroon 5                                                                                                        | Marilyn Manson                                                                               |  |  |  |
| Last week 23 / 9 weeks         Gold x1 / Octone/Universal           Call Me Irresponsible         Michael Buble | Last week 30 / 7 weeks Universal Woke Up Today: The Definitive The Mockers                   |  |  |  |
| Last week 21 / 12 weeks Gold x1 / WEAWarner                                                                     | Last week 34 / 3 weeks SBME                                                                  |  |  |  |



©2013 Recorded Music New Zealand Limited. Any unauthorised copying, reproduction, linking or framing of any information included on this website is strictly prohibited.

## 23 July 2007 CHART #1574