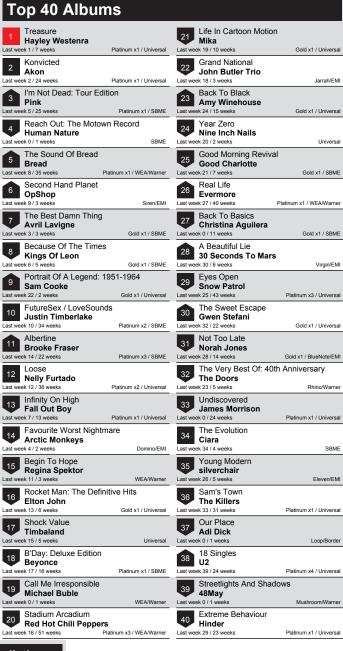

## **Top 40 Singles**

| Top 40 Singles                                                                              |                                                                              |
|---------------------------------------------------------------------------------------------|------------------------------------------------------------------------------|
| Girlfriend<br>Avril Lavigne<br>Last week 3 / 6 weeks SBME                                   | Shadowfeet<br>Brooke Fraser                                                  |
| Give It To Me                                                                               | Better Than Me                                                               |
| 2 Timbaland feat. Nelly And Justin<br>Last week 2 / 6 weeks Universal                       | Last week 0 / 1 weeks Universal                                              |
| 3 Don't Matter<br>Akon                                                                      | Runaway Love<br>Ludacris feat. Mary J Blige                                  |
| Last week 0 / 2 weeks Universal                                                             | Last week 0 / 1 weeks Universal                                              |
| Crawl<br>Atlas<br>Last week 1 / 10 weeks Elements/Warner                                    | Alfie<br>Lily Allen<br>Last week 23 / 7 weeks Capitol/EMI                    |
| Candyman<br>Christina Aguilera<br>Last week 4 / 2 weeks SBME                                | Lee Box<br>Omarion<br>Last week 18/10 weeks SBME                             |
| The Sweet Escape                                                                            | Dangerous                                                                    |
| Gwen Stefani feat. Akon<br>Last week 5 / 10 weeks Universal                                 | 26 Ying Yang Twins feat. Wyclef Jean<br>Last week 26 / 16 weeks Method/Shock |
| 7 Because Of You<br>Ne-Yo                                                                   | 27 It's Not Over<br>Daughtry                                                 |
| Last week 12 / 2 weeks Universal                                                            | Last week 20 / 12 weeks SBME                                                 |
| Beautiful Liar Beyonce & Shakira Last week 6 / 3 weeks SBME                                 | Say It Right<br>Nelly Furtado<br>Last week 22 / 21 weeks Universal           |
| Glamorous                                                                                   | 29 Perfect Drive                                                             |
| 9 Fergie feat. Ludacris<br>Last week 10 / 4 weeks Universal                                 | Last week 38 / 6 weeks Pure                                                  |
| 10 Grace Kelly<br>Mika                                                                      | 30 Rehab<br>Amy Winehouse                                                    |
| Last week 7 / 11 weeks Universal                                                            | Last week 24 / 10 weeks Universal                                            |
| What Goes Around<br>Justin Timberlake<br>Last week 8 / 11 weeks SBME                        | This Is Why I'm Hot<br>Mims<br>Last week 27 / 8 weeks Capitol/EMI            |
| Cupid's Chokehold / Breakfast In Am<br>Gym Class Heroes<br>Last week 9 / 7 weeks WEA/Warner | You<br>Lloyd feat. Lil Wayne<br>Last week 34/3 weeks Universal               |
| Maybe                                                                                       | Ruby                                                                         |
| 13 OpShop<br>Last week 13 / 9 weeks Siren/EMI                                               | Kaiser Chiefs Last week 30 / 5 weeks Universal                               |
| Leave Me Alone (I'm Lonely)                                                                 | 34 She Moves In Her Own Way                                                  |
| Last week 0 / 1 weeks SBME                                                                  | The Kooks<br>Last week 25 / 16 weeks Virgin/EMI                              |
| All Good Things (Come To An End)                                                            | 35 Face Down                                                                 |
| Last week 16 / 4 weeks Universal                                                            | Last week 28 / 14 weeks Virgin/EMI                                           |
| This Ain't A Scene (It's An Arms Rac<br>Fall Out Boy                                        | The Party's Just Begun<br>The Cheetah Girls                                  |
| Last week 14 / 12 weeks Universal                                                           | Last week 31 / 11 weeks Disney/EMI                                           |
| 17 Lips Of An Angel<br>Hinder                                                               | 37 Wind It Up<br>Gwen Stefani                                                |
| Last week 15 / 30 weeks Universal                                                           | Last week 36 / 22 weeks Universal                                            |
| 1 Wanna Love You<br>Akon feat. Snoop Dogg                                                   | Chelsea Dagger<br>The Fratellis<br>Last week 0 / 1 weeks Universal           |
| Straight Lines                                                                              | Hold Out                                                                     |
| 19 silverchair<br>Last week 17 / 9 weeks Eleven/EMI                                         | Matt Saunoa Last week 32 / 22 weeks Race/Shock                               |
| 20 Read My Mind                                                                             | 40 How To Save A Life                                                        |
| Last week 21 / 4 weeks Universal                                                            | Last week 33 / 21 weeks SBME                                                 |
|                                                                                             |                                                                              |