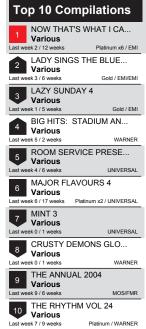

| Last week 0 / 1 weeks BMG                                                       |
| LOVE AND DISRESPECT           Last week 17 / 31 weeks         Platinum x2 / UNIVERSAL | BLEPHANT<br>The White Stripes<br>Last week 28 / 43 weeks Platinum / SHOCK/BMG   |
| 19 Riverhead<br>Goldenhorse<br>Last week 18 / 36 weeks Platinum / SIREN/EMI           | BLINK 182<br>Blink 182<br>Last week 42 / 9 weeks UNIVERSAL                      |
| 20 THANK YOU<br>Jamelia                                                               | 40 IN THE ZONE<br>Britney Spears                                                |
| Last week 0 / 1 weeks CAPITOL/EMI                                                     | Last week 40 / 7 weeks Gold / BMG                                               |



©2013 Recorded Music New Zealand Limited. Any unauthorised copying, reproduction, linking or framing of any information included on this website is strictly prohibited.

## 07 March 2004 CHART #1397