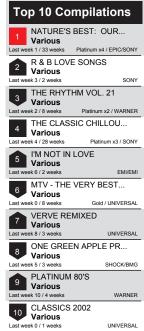

RSAL |
| FEVER<br>Kylie Minogue<br>Last week 21/32 weeks Platinum / FMR                                                        | WEATHERED     Creed Last week 42 / 33 weeks     Platinum x2 / EPIC/SONY   |
| 20 OUTSIDE THE DUB PLATES                                                                                             | 40 COMMUNICATE                                                            |
| Salmonella Dub                                                                                                        | The Feelers                                                               |
| Last week 16 / 3 weeks VIRGIN/EMI                                                                                     | Last week 43 / 33 weeks Platinum / WARNER                                 |



©2013 Recorded Music New Zealand Limited. Any unauthorised copying, reproduction, linking or framing of any information included on this website is strictly prohibited.