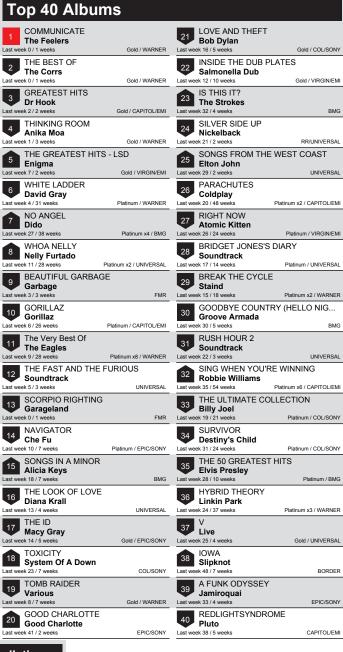

|             |
| Last wee          | ek 14 / 12 weeks                                             | CAPITOL/EMI            | Last week 0 / 1 weeks                                              | UNIVERSAL   |
| 20                | WOULD YOU BE HAPPIE                                          | ER                     | 40 FOLLOW ME                                                       |             |
|                   | The Corrs<br>ek 32 / 4 weeks                                 | EW/WARNER              | Last week 37 / 24 weeks                                            | WARNER      |
| _aar wet          | N OL / T WOORD                                               | LIWWARNER              | Luci wook of / 24 wooka                                            | MARINER     |





©2013 Recorded Music New Zealand Limited. Any unauthorised copying, reproduction, linking or framing of any information included on this website is strictly prohibited.