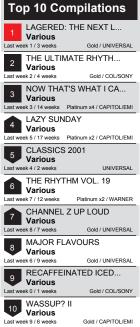

| Platinum x5/ UNIVERSAL                                                                                                    |  |  |
| Last week 17 / 19 weeks Gold / UNIVERSAL                                                                                                     | Last week 38 / 5 weeks UNIVERSAL                                                                                          |  |  |
| nnilations                                                                                                                                   |                                                                                                                           |  |  |



## 26 August 2001 CHART #1274