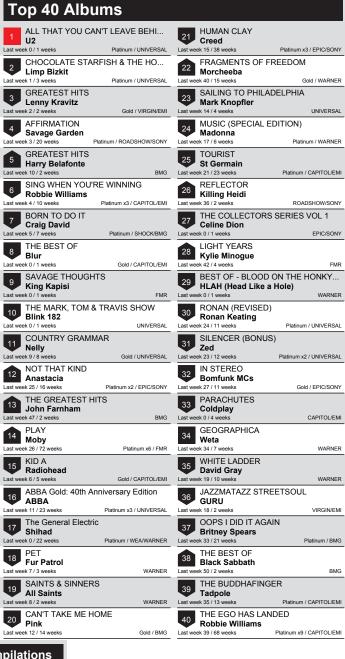

| WONDERFUL                                                                         |
| Debelah Morgan                                                                       | Everclear                                                                         |
| Last week 34/8 weeks WARNER                                                          | Last week 31 / 15 weeks CAPITOL/EMI                                               |
| KIDS<br>Robbie Williams feat Kylie Minogue<br>Last week 27 / 4 weeks CAPITOL/EMI     | SOMETHING DEEP INSIDE     Billie Piper Last week 42 / 6 weeks     VIRGIN/EMI      |
|                                                                                      |                                                                                   |





©2013 Recorded Music New Zealand Limited. Any unauthorised copying, reproduction, linking or framing of any information included on this website is strictly prohibited.