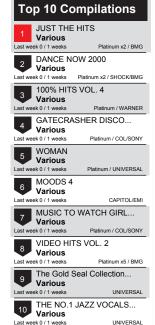

0 / 6 weeks CAPITOL/EMI                                              |  |  |  |  |
| 20 MILLENNIUM                                                                    | AQUARIUS (LIMITED EDITION)                                                      |  |  |  |  |
| Backstreet Boys                                                                  | Aqua                                                                            |  |  |  |  |
| Last week 20 / 46 weeks Platinum x2 / BMG                                        | Last week 29 / 10 weeks UNIVERSAL                                               |  |  |  |  |
|                                                                                  |                                                                                 |  |  |  |  |



07 May 2000 CHARŤ #1208