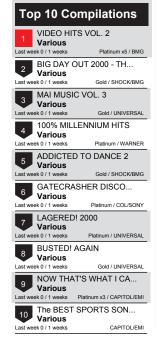

THE IRISH TENORS                                                                            | HUMAN CLAY                                                                                            |
| 19 The Irish Tenors<br>Last week 12 / 11 weeks Platinum x2 / EW/WARNER                      | 39 Creed<br>Last week 37 / 18 weeks Platinum / EPIC/SONY                                              |
| S & M<br>Metallica<br>Last week 29 / 16 weeks Gold / UNIVERSAL                              | 40 MIMOSA<br>Fun Lovin Criminals                                                                      |
|                                                                                             |                                                                                                       |



©2013 Recorded Music New Zealand Limited. Any unauthorised copying, reproduction, linking or framing of any information included on this website is strictly prohibited.