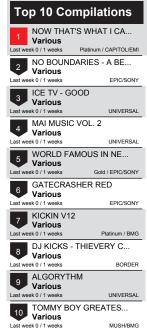

| Top 40 Albums                                                                                  |                                                                                                    |  |  |
|------------------------------------------------------------------------------------------------|----------------------------------------------------------------------------------------------------|--|--|
| THE EGO HAS LANDED                                                                             | NEVER SAY NEVER                                                                                    |  |  |
| Robbie Williams                                                                                | Brandy                                                                                             |  |  |
| Last week 2/2 weeks Platinum / CAPITOL/EMI                                                     | Last week 0 / 10 weeks Gold / WARNER                                                               |  |  |
| COME ON OVER                                                                                   | LADIES & GENTLEMEN - BEST OF                                                                       |  |  |
| Shania Twain                                                                                   | George Michael                                                                                     |  |  |
| Last week 3 / 61 weeks Platinum x5 / UNIVERSAL                                                 | Last week 28 / 34 weeks Platinum x4 / EPIC/SONY                                                    |  |  |
| BY REQUEST - GREATEST HITS<br>Boyzone<br>Last week 1 / 5 weeks Platinum / UNIVERSAL            | East week 34 / 17 weeks Platinum / BMG                                                             |  |  |
| 4 RICKY MARTIN                                                                                 | SURFACING/MIRRORBALL                                                                               |  |  |
| Ricky Martin                                                                                   | Sarah Mclachlan                                                                                    |  |  |
| Last week 4 / 8 weeks Platinum / COL/SONY                                                      | Last week 30 / 2 weeks Gold / BMG                                                                  |  |  |
| TIME TO SAY GOODBYE                                                                            | 5                                                                                                  |  |  |
| Sarah Brightman                                                                                | Lenny Kravitz                                                                                      |  |  |
| Last week 5 / 11 weeks Platinum x3 / CAPITOL/EMI                                               | Last week 24 / 23 weeks Platinum / VIRGIN/EMI                                                      |  |  |
| EDEN                                                                                           | 26 PLAY                                                                                            |  |  |
| Sarah Brightman                                                                                | Moby                                                                                               |  |  |
| Last week 12 / 6 weeks CAPITOL/EMI                                                             | Last week 37 / 7 weeks FMR                                                                         |  |  |
| SURRENDER                                                                                      | 27 ENEMA OF THE STATE                                                                              |  |  |
| Chemical Brothers                                                                              | Blink 182                                                                                          |  |  |
| Last week 11 / 3 weeks Gold / VIRGIN/EMI                                                       | Last week 26 / 2 weeks UNIVERSAL                                                                   |  |  |
| AUSTIN POWERS - THE SPY                                                                        | SOUTHPARK - BIGGER LONGER                                                                          |  |  |
| Soundtrack                                                                                     | Soundtrack                                                                                         |  |  |
| Last week 6 / 4 weeks Platinum / WARNER                                                        | Last week 36 / 3 weeks WARNER                                                                      |  |  |
| OREAM     TrueBliss Last week 7 / 5 weeks     Platinum / COL/SONY                              | YOUVE COME A LONG WAY BABY<br>Fatboy Slim<br>Last week 21/37 weeks Platinum x3 / COL/SONY          |  |  |
| MILLENNIUM           Backstreet Boys           Last week 8 / 7 weeks         Platinum x2 / BMG | AUSTIN POWERS<br>Original Soundtrack                                                               |  |  |
| SOGNO                                                                                          | COME FIND YOURSELF/100% COL                                                                        |  |  |
| Andrea Bocelli                                                                                 | Fun Lovin Criminals                                                                                |  |  |
| Last week 19 / 13 weeks Platinum x2 / UNIVERSAL                                                | Last week 29 / 4 weeks Gold / CAPITOL/EMI                                                          |  |  |
| NEON BALLROOM                                                                                  | SONGS FROM DAWSON'S CREEK                                                                          |  |  |
| Silverchair                                                                                    | Soundtrack                                                                                         |  |  |
| Last week 17 / 16 weeks Platinum / EPIC/SONY                                                   | Last week 33 / 3 weeks Platinum / COL/SONY                                                         |  |  |
| MY OWN PRISON                                                                                  | BABY ONE MORE TIME                                                                                 |  |  |
| Creed                                                                                          | Britney Spears                                                                                     |  |  |
| Last week 15 / 27 weeks Platinum x3 / EPIC/SONY                                                | Last week 16 / 9 weeks Platinum / BMG                                                              |  |  |
| CALIFORNICATION                                                                                | ASTROLOUNGE                                                                                        |  |  |
| Red Hot Chili Peppers                                                                          | Smash Mouth                                                                                        |  |  |
| Last week 9 / 5 weeks Platinum / WEA/WARNER                                                    | Last week 41/2 weeks UNIVERSAL                                                                     |  |  |
| NOTTING HILL                                                                                   | 35 MISHKA                                                                                          |  |  |
| Soundtrack                                                                                     | Mishka                                                                                             |  |  |
| Last week 18 / 5 weeks Gold / UNIVERSAL                                                        | Last week 27 / 4 weeks EPIC/SONY                                                                   |  |  |
| CARMINE MEO                                                                                    | DARK BLUE                                                                                          |  |  |
| Emma Shapplin                                                                                  | Bluespeak                                                                                          |  |  |
| Last week 13 / 42 weeks Platinum / CAPITOL/EMI                                                 | Last week 0 / 1 weeks VIRGIN                                                                       |  |  |
| THE SINGLES<br>Pretenders<br>Last week 14 / 16 weeks Platinum / WARNER                         | ROMANZA           Andrea Bocelli           Last week 42 / 45 weeks         Platinum x3 / UNIVERSAL |  |  |
| TALK ON CORNERS SP.ED.                                                                         | RAIN, STEAM & SPEED                                                                                |  |  |
| The Corrs                                                                                      | The Muttonbirds                                                                                    |  |  |
| Last week 10 / 35 weeks Platinum x6 / EW/WARNER                                                | Last week 0/7 weeks VIRGIN/EMI                                                                     |  |  |
| AMERICANA                                                                                      | 39 SUPERSYSTEM                                                                                     |  |  |
| The Offspring                                                                                  | The Feelers                                                                                        |  |  |
| Last week 20 / 34 weeks Platinum x4 / COL/SONY                                                 | Last week 50 / 47 weeks Platinum x4 / WEA/WARNER                                                   |  |  |
| 20 SYNKRONIZED                                                                                 | 40 BELIEVE                                                                                         |  |  |
| Jamiroquai                                                                                     | Cher                                                                                               |  |  |
| Last week 22 / 4 weeks Gold / EPIC/SONY                                                        | Last week 40 / 30 weeks Platinum x2 / WARNER                                                       |  |  |
|                                                                                                |                                                                                                    |  |  |