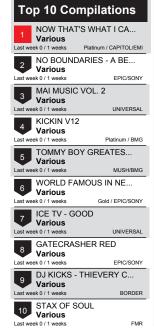

Platinum x2 / UNIVERSAL                           | Last week 37 / 4 weeks SHOCK/BMG                                               |  |  |
| AMERICANA                                                                 | BELIEVE                                                                        |  |  |
| The Offspring                                                             | Cher                                                                           |  |  |
| Last week 16 / 33 weeks Platinum x4 / COL/SONY                            | Last week 29 / 29 weeks Platinum x2 / WARNER                                   |  |  |
|                                                                           |                                                                                |  |  |



©2013 Recorded Music New Zealand Limited. Any unauthorised copying, reproduction, linking or framing of any information included on this website is strictly prohibited.